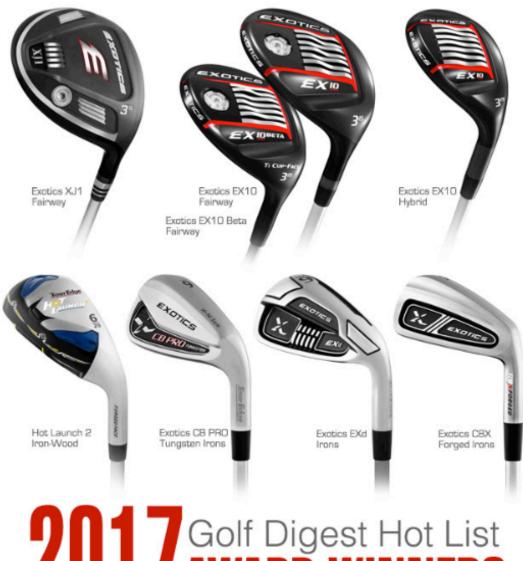

We'll take you on a short preview of each winning club so you'll know which one is the gift that would put you over the top for MVP of the Holidays!

1. The Exotics XJ1 is the highest-end fairway you can find due to the inclusion of a Supermetal Titanium. The end result is that your golfer will gain flight time and distance without having to swing any harder. This fairway wood does all the work for them!

- 2. The award-winning Exotics EX10 fairway wood is for the golfer who looks for extreme forgiveness and distance. This versatile fairway wood is perfect for all golfers!
- 3. The Exotics EX10 hybrid features a new Japanese high density, steel cup face HT 980 high-tensile strength steel. What does this mean? It means that this is one of the most highly advanced hybrids ever made. Buy it in a 19-degree hybrid to replace a hard-to-hit three-iron or buy a 22-degree to replace a 4-iron. Just peek into their bag and see if they are still carrying 3 and/or 4 irons.
- 4. The Hot Launch 2 Iron-Wood is going to be the easiest club to hit on this list. If your golfer needs to be longer, straighter with an easy swing, these clubs are the solution. Iron-Woods are available individually or as a complete set to replace hard-to-hit irons.
- 5. The last three award-winning products from the Golf Digest Hot List to make our Holiday Gift Guide are three different Exotics iron sets. Here's the difference between the three:
- The CB PRO Tungsten irons are designed for players adamant about forgiveness, control, and distance.
- The Exotics EXD iron set features is soft-feeling power! A new, soft thermoplastic elastomer (TPE) insert is encased within the cavity to provide a soft, responsive feel at impact while two high-density tungsten weights are positioned in the heel and toe increasing the moment of inertia providing power and accuracy, even from difficult lies.
- The Exotics CBX forged is for better players looking for performance and a premium traditional shape with a moderate offset for added distance with workability with a softer feel.