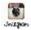

The CBX design alters the club's CG to manipulate initial launch angle and velocity, also reducing the amount of spin the ball will have on release. The precise engineering creates a spin-killing distance machine - and the proof is in the numbers. Independent testing proves that the CBX fairway wood outdistances its most popular competitors an average of over 16 yards.

"The CBX wood is a game-changer. The distance gains from the independent test are phenomenal. Then we saw the spin numbers and started calling it the 'spin-killer' around the office," said President and Founder David Glod. "Everything has lined-up for the CBX, the design, compilation of materials, and CG location to make it our next BEST fairway wood."